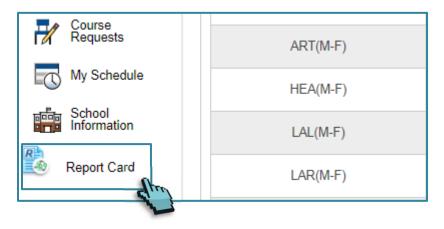

**STEP 3-** Click on the **Report Card** button (located in the bottom left side of the screen)