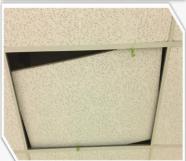

The hardest hit were members of LG 21, 22, 23, and 24. Teachers say the Grinch left a trail of destruction. It looks like he entered and left the classrooms through the ceiling tiles in the roof. Evidence has been collected and shared with local authorities. The grade twos have already begun a letter writing campaign to warm the Grinches heart.