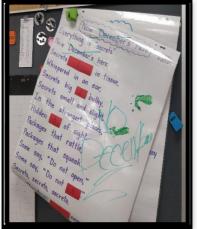

#### gpro.lethsd.ab.ca

Spela Spela

Ruh-byE

December

Go to our school website and you will see the mayhem that the Grinch is causing. According to inside sources, "The Grinch" has hijacked the home page. No one can take off the crossed-off December calendar. If you know of a computer expert that you think can help, please contact the school.