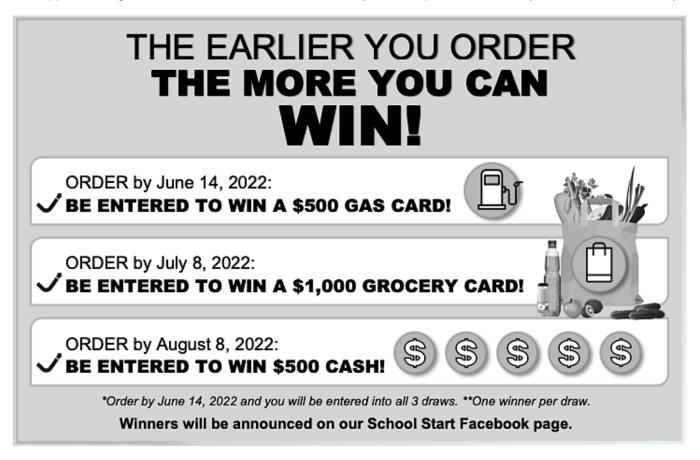

### Dear Parents/Guardians:

Your teachers at Dr. Gerald B. Probe Elementary School are excited to offer the opportunity to purchase quality standardized school supplies through School Start for the 2022/2023 school year. This process will save you both time and money.