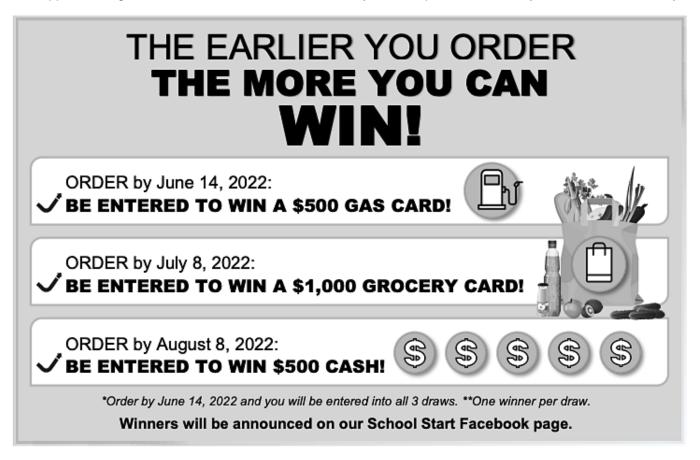

#### Dear Parents/Guardians:

Your teachers at Dr. Gerald B. Probe Elementary School are excited to offer the opportunity to purchase quality standardized school supplies through School Start for the 2022/2023 school year. This process will save you both time and money.